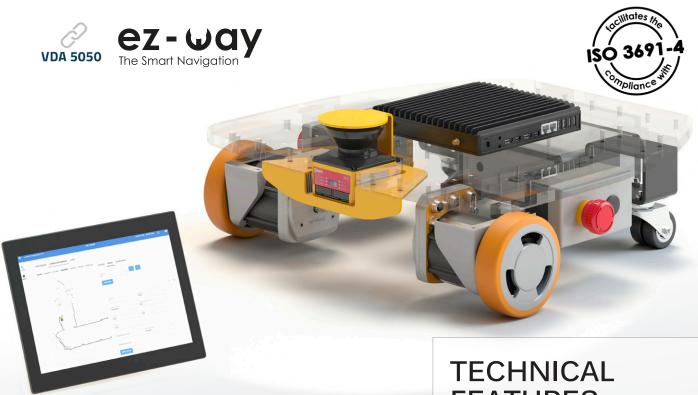

### SWD® STARTER KIT WITH EZ-WAY®, DEVELOPMENT KIT FOR AGV AND AMR

**SWD**® Starter Kit with ez-Way® The SWD® Starter Kit is designed to facilitate and accelerate the development of AGVs and AMRs using ez-Wheel's exclusive SWD® Safety Wheel Drive technology, a SE2L safety laser scanner and ez-Way® navigation software. The Starter Kit platform is ready to go: start developing your mobile robot right away!

**AUTOMATION** SAFETY PANEL

- The on-board computer comes with a Linux OS, the drivers needed to control the platform and the ez-Way® navigation software.
- The Starter Kit offers all the exclusive safety features of the SWD® Safety Wheel Drive range such as SIL2 / PLd certified motion control, ensuring development in accordance with the ISO 3691-4 driverless truck standard.
- The kit equipped with the ez-Way® software includes SLAM based navigation with virtual line following functions, mission management, and interfacing with an FMS via VDA 5050.

# **FEATURES**

- Motorisation: SWD® 125
- Sensor: SE2L safety laser scanner
- Speed range: 0 to 3 km/h
- ♣ Battery: 24 V 9 Ah
- Software: Linux and ez-Way®
- Compatibility: VDA 5050