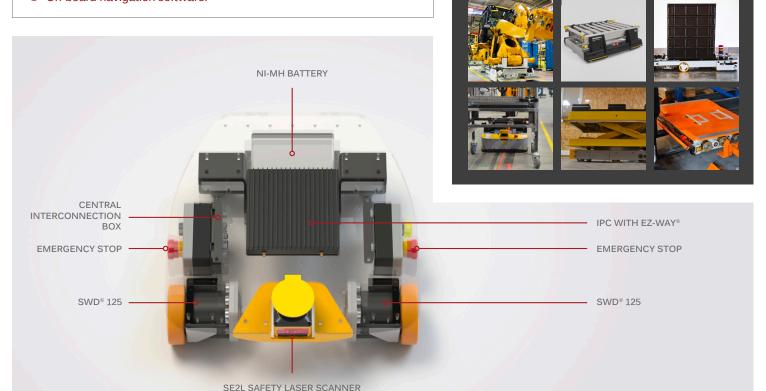

### SWD® STARTER KIT POWERED BY EZ-WAY®

SWD® 125 SAFETY WHEEL DRIVE
 The wheel drive offers the exclusive safety features of the SWD® range in an extremely compact format.

POWERED BY EZ-WAY® SOFTWARE
The software for controlling and
navigating mobile robots, ensuring
smooth and efficient operations.

SE2L SAFETY LASER SCANNER
 The IDEC SE2L is the world's smallest safety laser scanner. It ensures the safety of humans around the mobile robots.

**ROBOTIZATION KIT** 

• AGVs, AMRs

Mobile robots

• AGCs

Implementation on any type of mobile application