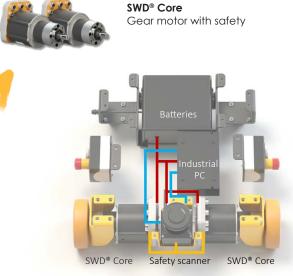

**SWD® Core** Safety gear motor with 125 mm castors

**SWD® Safety Hub** Central interconnection box for intuitive connection

**SIL2 / PLd safety scanner** Compatible with all safety laser scanners on the market

## **BENEFITS**

- Adaptable generic components
- √ Reduction in the number of components VS a classic AMR
- ✓ SIL2 / PLd certified in accordance with the ISO 3691-4 standard

SWD® Core replaces all those components

Solution with SWD® technology

SWD® robotization kit

ez-wheel.com