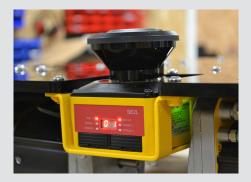

**SWD® Core** Safety gear motor with 125 mm castors

**SWD® Safety Hub** Central interconnection box for intuitive connection

**SIL2 / PLd safety scanner** Compatible with all safety laser scanners on the market