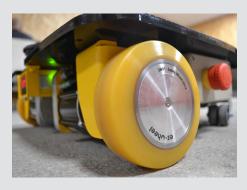

**SWD® Core** Safety gear motor with 125 mm castors

**SWD® Safety Hub** Central interconnection box for intuitive connection

**SIL2 / PLd safety scanner** Compatible with all safety laser scanners on the market