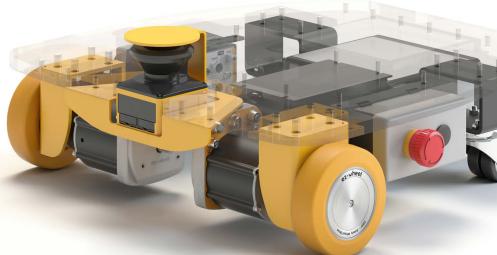

## **IMMEDIATELY**

the development of your **MOBILE ROBOT!** 

**SWD® Starter Kit** 

The Starter Kit is designed to facilitate and accelerate the development of AGVs and AMRs using ez-Wheel's exclusive SWD® Safety Wheel Drive technology.

Pre-assembled with a safety scanner, an on-board computer and a 24V rechargeable battery, the Starter Kit platform is ready to use: start developing your mobile robot right away!

The on-board computer comes with a Linux OS, as well as the open-source ROS middleware and the drivers needed to control the platform in differential mode.

The Starter Kit offers all the exclusive safety features of the SWD® Safety Wheel Drive range such as SIL2 / PLd certified motion control, ensuring development in accordance with the ISO 3691-4 driverless truck standard.

**SWD® Core** Safety gear motor with 125 mm castors

**SWD® Safety Hub** Central interconnection box for intuitive connection

**SIL2 / PLd safety scanner** Compatible with all safety laser scanners on the market