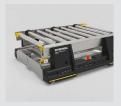

## **IMMEDIATELY**

the development of your **MOBILE ROBOT!** 

**SWD® Starter Kit** 

The Starter Kit is designed to facilitate and accelerate the development of AGVs and AMRs using ez-Wheel's exclusive SWD® Safety Wheel Drive technology.

Pre-assembled with a safety scanner, an on-board computer and a 24V rechargeable battery, the Starter Kit platform is ready to use: start developing your mobile robot right away!

The on-board computer comes with a Linux OS, as well as the open-source ROS middleware and the drivers needed to control the platform in differential mode.

The Starter Kit offers all the exclusive safety features of the SWD® Safety Wheel Drive range such as SIL2 / PLd certified motion control, ensuring development in accordance with the ISO 3691-4 driverless truck standard.