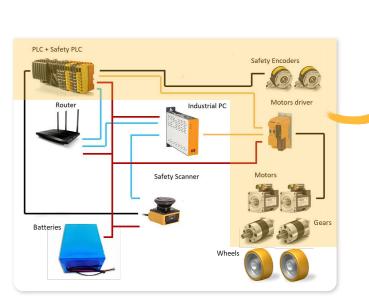

## **BENEFITS**

- Adaptable generic components
- √ Reduction in the number of components VS a classic AMR
- ✓ SIL2 / PLd certified in accordance with the ISO 3691-4 standard

SWD® Core replaces all those components

Solution with SWD® technology

SWD® robotization kit

ez-wheel.com