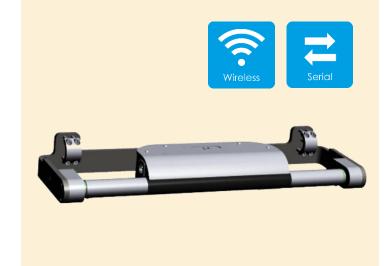

## ezRPP/UC

The ez-Wheel push/pull sensitive control **ezRPP/UC** is suitable for:

- Towed trailers

It ensures a natural handling of equipment thanks to sensitive sensors, ergonomic shapes and intuitive use.

- √ Bi-directional and ergonomic control
- √ Magnetic connector
- ✓ Pressure sensors in push and pull directions

**ezRPP** is an intuitive control bringing best practices in lean manufacturing, co-designed with automotive players, for automotive players.