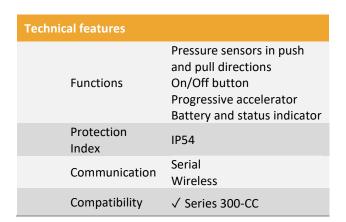

- √ Bi-directional and ergonomic control
- √ Magnetic connector
- ✓ Pressure sensors in push and pull directions

**ezRPP** is an intuitive control bringing best practices in lean manufacturing, co-designed with automotive players, for automotive players.