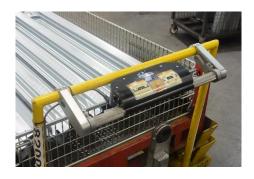

## ezRPP/UC

The ez-Wheel push/pull sensitive control **ezRPP/UC** is suitable for:

- Towed trailers

It ensures a natural handling of equipment thanks to sensitive sensors, ergonomic shapes and intuitive use.